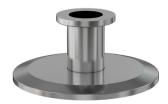

# ISO-KF reducer nipple NW-50 to NW-25 reducer nipple

Part number: 2NR-NW-50-25

## ISO-KF reducer nipple NW-50 to NW-25 reducer nipple

- ISO-KF flanges are manufactured in accordance with DIN 28403 and ISO 2861
- Most common standard lengths and sizes listed
- Many others available, including a range of 316L material and preps for metric tubing
- Contact us at 800-824-4166 if you can't find exactly what you need

#### 2NR-NW-50-25

| _                 |                                                                                            |
|-------------------|--------------------------------------------------------------------------------------------|
| Parameters        | Specifications                                                                             |
| Flange 1          | DN 50 ISO-KF                                                                               |
| Туре              | Straight Reducer                                                                           |
| Flange 2          | DN 25 ISO-KF                                                                               |
| Material          | 304 stainless                                                                              |
| Tube OD           | 1"                                                                                         |
| Length            | 2.18"                                                                                      |
| Vacuum Range      | FKM: 1 · 10 <sup>-8</sup> mbar to 1 bar<br>Metal seal: 1 · 10 <sup>-10</sup> mbar to 1 bar |
| Temperature Range | FKM: -20 °C to 180 °C<br>Metal seal: -270 °C to 150 °C                                     |
| Weight            | 0.69 lbs                                                                                   |