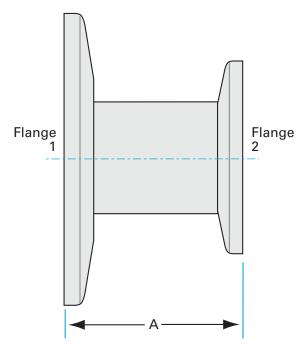

# Dimensions (in inches) Dim A 2.18"

#### 2NR-NW-50-25

| _                 |                                                                                            |
|-------------------|--------------------------------------------------------------------------------------------|
| Parameters        | Specifications                                                                             |
| Flange 1          | DN 50 ISO-KF                                                                               |
| Туре              | Straight Reducer                                                                           |
| Flange 2          | DN 25 ISO-KF                                                                               |
| Material          | 304 stainless                                                                              |
| Tube OD           | 1"                                                                                         |
| Length            | 2.18"                                                                                      |
| Vacuum Range      | FKM: 1 · 10 <sup>-8</sup> mbar to 1 bar<br>Metal seal: 1 · 10 <sup>-10</sup> mbar to 1 bar |
| Temperature Range | FKM: -20 °C to 180 °C<br>Metal seal: -270 °C to 150 °C                                     |
| Weight            | 0.69 lbs                                                                                   |