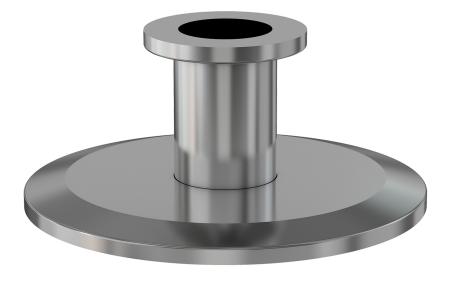

# ISO-KF reducer nipple NW-50 to NW-25 reducer nipple

Part number: 2NR-NW-50-25

## ISO-KF reducer nipple NW-50 to NW-25 reducer nipple

- ISO-KF flanges are manufactured in accordance with DIN 28403 and ISO 2861
- Most common standard lengths and sizes listed
- Many others available, including a range of 316L material and preps for metric tubing
- Contact us at 800-824-4166 if you can't find exactly what you need

#### 2NR-NW-50-25

| _                 |                                                                                            |
|-------------------|--------------------------------------------------------------------------------------------|
| Parameters        | Specifications                                                                             |
| Flange 1          | DN 50 ISO-KF                                                                               |
| Туре              | Straight Reducer                                                                           |
| Flange 2          | DN 25 ISO-KF                                                                               |
| Material          | 304 stainless                                                                              |
| Tube OD           | 1"                                                                                         |
| Length            | 2.18"                                                                                      |
| Vacuum Range      | FKM: 1 · 10 <sup>-8</sup> mbar to 1 bar<br>Metal seal: 1 · 10 <sup>-10</sup> mbar to 1 bar |
| Temperature Range | FKM: -20 °C to 180 °C<br>Metal seal: -270 °C to 150 °C                                     |
| Weight            | 0.69 lbs                                                                                   |